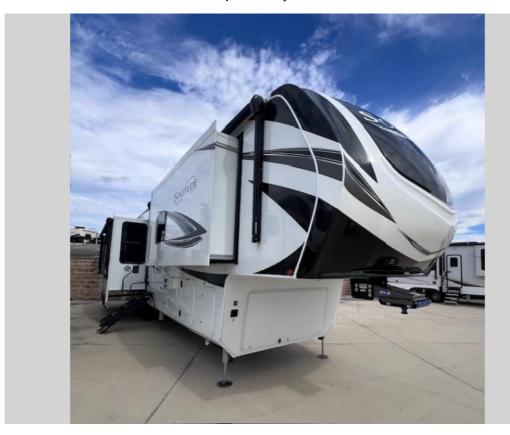

## **Description**

Grand Design Solitude fifth wheel 417KB highlights: Rear Kitchen LED TV and Fireplace Master Bedroom Bath and a Half Free-Standing Dinette Theater Seating Comfort will come easy in this four slide out fifth wheel! You will feel right at home with a master bedroom that includes a ...