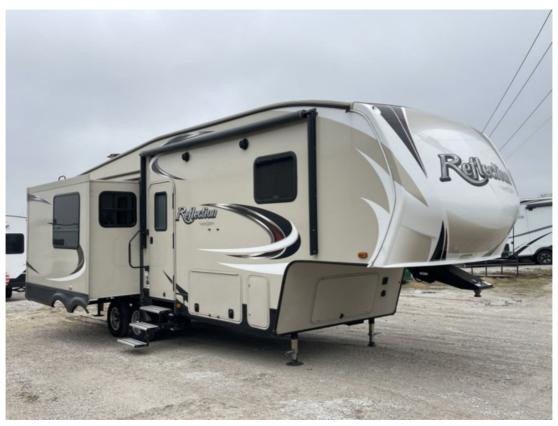

## Description

The 2017 Grand Design Reflection Super-Lite 27RL is a luxurious and well-designed fifth-wheel trailer, offering a perfect blend of comfort and functionality for RV enthusiasts. With a length of 31 feet and a dry weight of around 8,500 pounds, this travel trailer is lightweight and easily towable, mak...