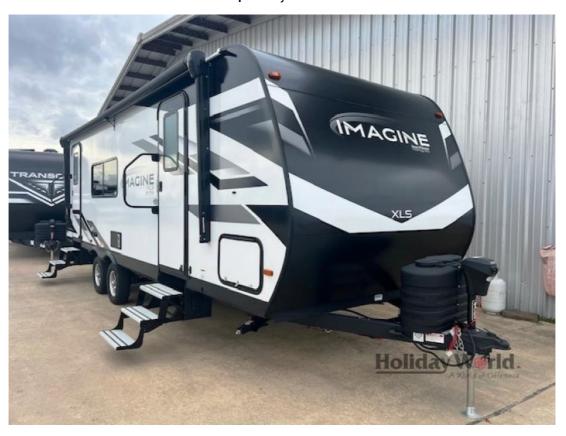

## NEW 2024 Grand Design Imagine XLS \$39,599

## **Description**

Grand Design Imagine XLS travel trailer 23LDE highlights: Private Bedroom Dual Entry Walk-Through Bath Single Slide 20' Electric Awning Treat yourself to a weekend of fun in this Imagine XLS travel trailer! Whether it's just you and your spouse, or you've chosen to bring along a g...