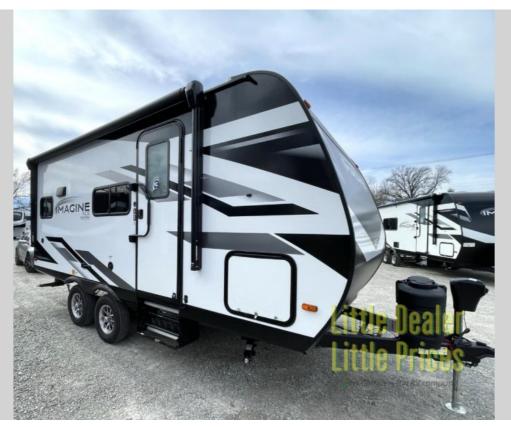

## NEW 2024 Grand Design Imagine XLS \$31,989

## Description

Explore with the Grand Design Imagine XLS Travel Trailer 17MKE: Compact Luxury on the Road Highlighted Features: Versatile Queen Murphy Bed: Maximizes space efficiency by transforming from a comfortable bed to a cozy sofa with under-sofa drawers for additional storage. Theater Dinett...

## **GENERAL INFORMATION**

Manufacturer Model Year Model Name Model Code

Grand Design 2024 Imagine XLS Imagine XLS