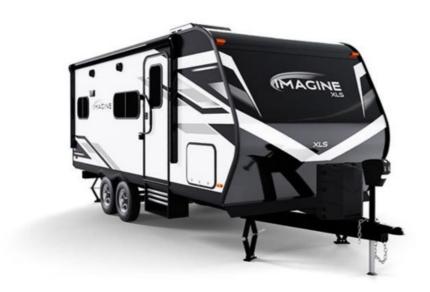

## **Description**

Grand Design Imagine XLS travel trailer 22RBE highlights: This Imagine XLS travel trailer was constructed just for you and your significant other! It has all of the essentials a couple could need, like a full rear bathroom with a residential walk-in shower, a theater dinette with a removable table wh...

## **GENERAL INFORMATION**

Manufacturer Grand Design

Model Year 2024

Model Name Imagine XLS
Model Code Imagine XLS