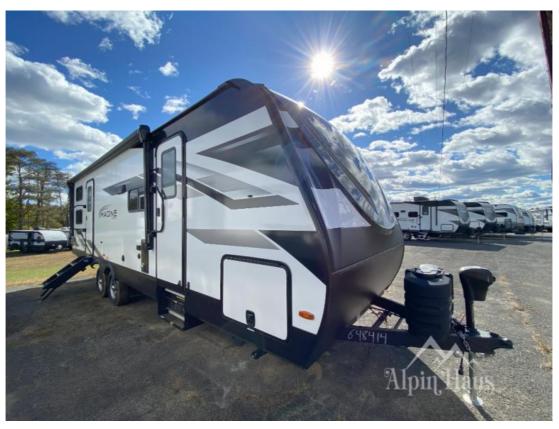

## Description

Grand Design Imagine travel trailer 2800BH highlights: Double-Size Bunks Dual Entry Bike Storage Pet Dish Drawer Outside Kitchen Where will you go with this Imagine travel trailer? The possibilities are endless! You can take your family on an exciting excursion because this traile...