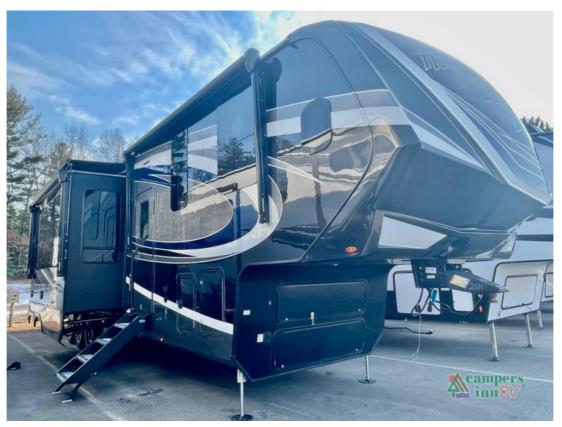

## NEW 2024 Grand Design Momentum M-Class \$124,995

## Description

Grand Design Momentum M-Class toy hauler 395MSÂ highlights: 14' Separate Garage L-Shaped Pull-Out Sofa Theatre Seating Free Standing Dinette Dual Entry Doors Universal Docking Station You want a toy hauler to carry your toys to the trails, and you can get an extra living room/bedr...