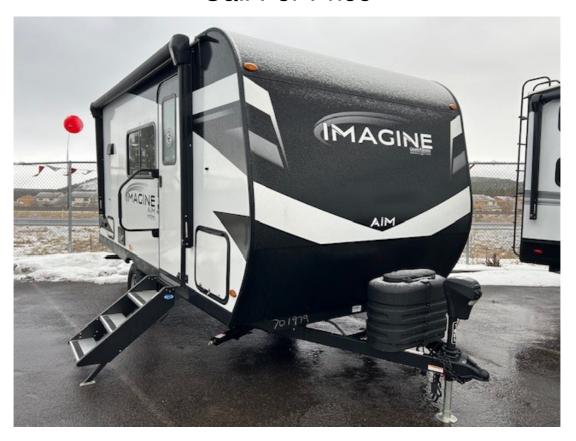

## NEW 2024 Grand Design Imagine AIM Call For Price

## **Description**

Grand Design Imagine AIM 16BL travel trailer highlights: Exterior Griddle Flip-Up Bath Sink Exterior Spray Port Kitchen Pantry Murphy Bed Slide Head to far-off adventures in this lightweight travel trailer that can sleep four each night. There are front bunk beds with pull-down pr...

## **GENERAL INFORMATION**

Manufacturer Grand Design Model Year 2024

Model Name Imagine AIM
Model Code Imagine AIM