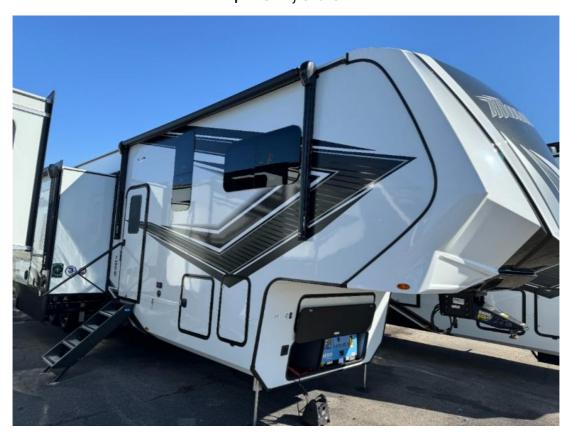

## **Description**

Grand Design Momentum M-Class 414M toy hauler fifth wheel highlights: Queen Bed Slide Out U-Shaped Kitchen Counter Theater Seating Kitchen Pantry 14' Separate Garage Flip-Up Pet Dish Any time spent in this spacious toy hauler will be time well spent! The 14' garage includes an ov...