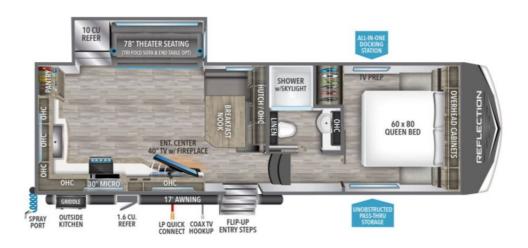

# **Description**

2024 Grand Design Reflection 150
270BNRedefining Half-Ton
Towable.Everything you love about the
Reflection and less. With floorplans
starting under 7,000 pounds and 90degree turning radius capabilities, you can
tow in confidence with many of today?s
half-ton and short-bed trucks. Keep your
truck and...