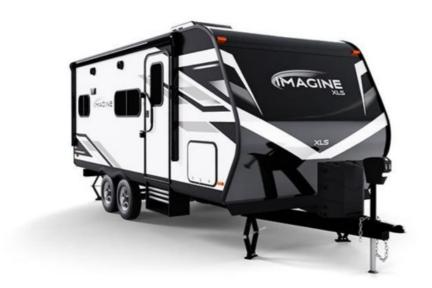

## **Description**

The 2024 Grand Design Imagine XLS 23LDE is a versatile and stylish travel trailer designed to provide a comfortable and convenient camping experience. Measuring approximately 29 feet in length, this model offers a spacious interior that's perfect for families and small groups looking for an ideal ble...