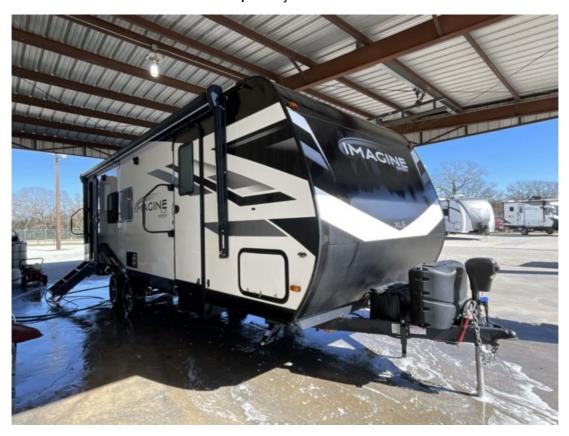

## **Description**

The 2023 Grand Design Imagine XLS 23LDE epitomizes luxury and functionality in a compact travel trailer. Measuring approximately 23 feet in length, this model boasts a smart and efficient layout that maximizes space without compromising on comfort. The interior features a well-appointed kitchen equip...