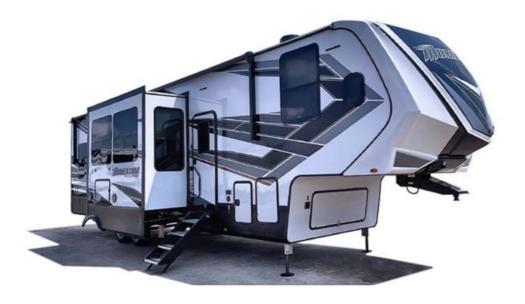

## NEW 2024 Grand Design Momentum Call For Price

## **Description**

Grand Design Momentum M-Class 414M toy hauler fifth wheel highlights: Any time spent in this spacious toy hauler will be time well spent! The 14' garage includes an overhead loft bed and a flip-up pet dish for your furry friends. If you're needing more sleeping space, you might want to choose the opt...