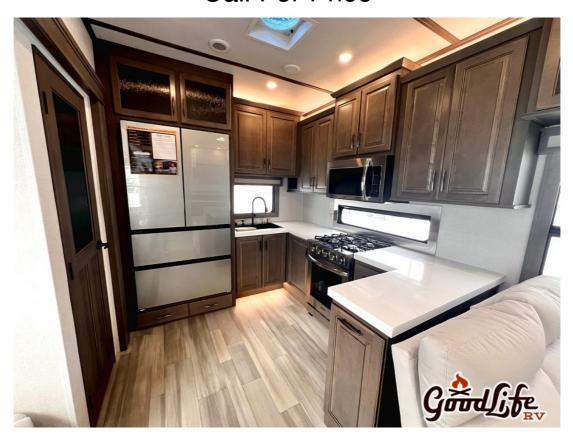

## **Description**

Affordable Luxury Extended Stay Vehicle If more room is what you desire, Solitude is the most spacious Extended Stay Fifth Wheel ever built! The Solitude RV delivers taller ceilings, taller, deeper cabinets, larger scenic window areas, a full 6' 8" tall slide out, and a body width that measures a fu...