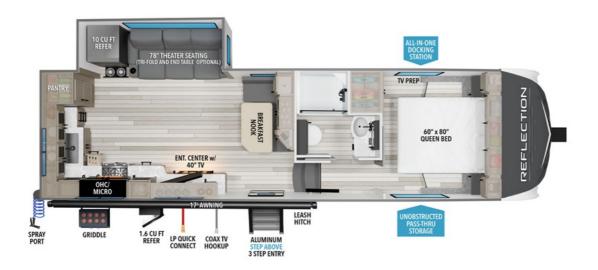

## **Description**

Grand Design Reflection 150 Series fifth wheel 270BN highlights: Outside Griddle Walk-In Shower Breakfast Nook Outdoor Spray Port 78" Theater Seating A Your short bed truck will love this fifth wheel with Model Code swivel pin box and a 90 degree turning radius without a slider hitch. You wil...