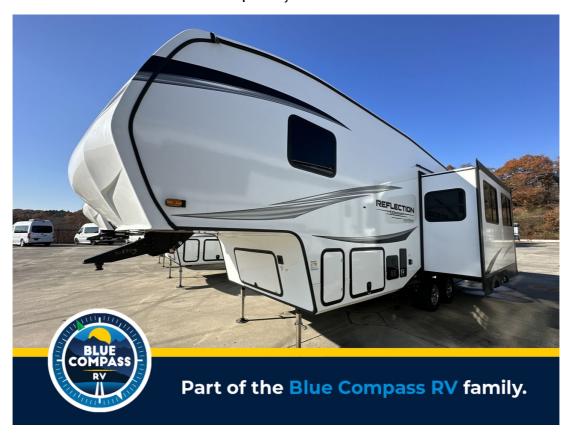

## **Description**

Grand Design Reflection 100 Series fifth wheel 28RL highlights: Kitchen Island Queen Bed 13' "One Touch" Electric Awning Full Bath Front Private Bedroom You'll love the amount of space you have in this fifth wheel thanks to the dual opposing slides in the rear living area/kitchen....