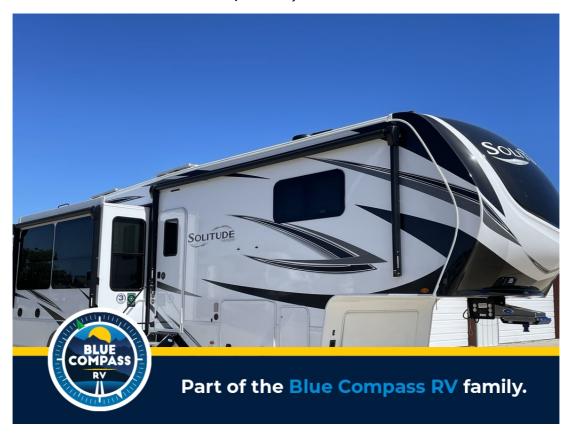

## NEW 2024 Grand Design Solitude \$121,770

## **Description**

Grand Design Solitude fifth wheel 310GK highlights: Tri-Fold Sofa Kitchen Island Oversized Pantry Flip-Top Dresser fireplace Traveling for long periods at a time is made easy with this gourmet kitchen that can feed your entire group a holiday meal! The professional-grade stainless...