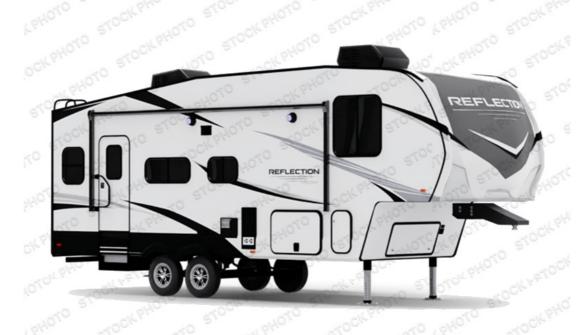

## NEW 2024 Grand Design Reflection 150 Series Call For Price

## **Description**

Grand Design Reflection 150 Series fifth wheel 295RL highlights: Theatre Seats Kitchen Island Fireplace Hutch Roof Mounted Solar Panel Heated Pass-Through Storage A Get ready to enjoy everything the campgrounds and surrounding area has to offer when you are **Contact** setup to camp in this fi...