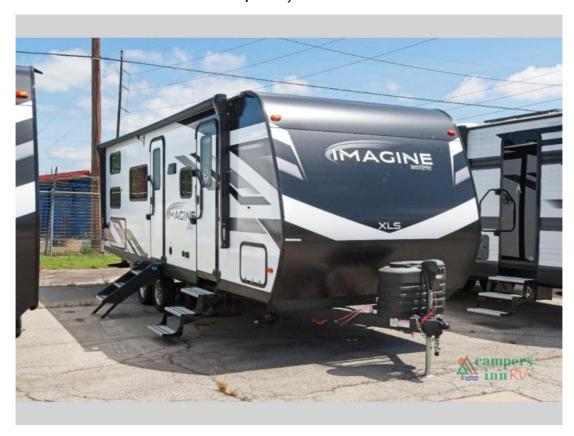

## NEW 2024 Grand Design Imagine XLS \$35,989

## **Description**

Grand Design Imagine XLS travel trailer 25DBE highlights: Double-Size Bunks Private Bedroom Flip-Up Countertop Outdoor Griddle Dual Entry Doors The dual entry doors make it easy to enter and exit this travel trailer! You will find a walk-around queen-size bed up front in the priva...