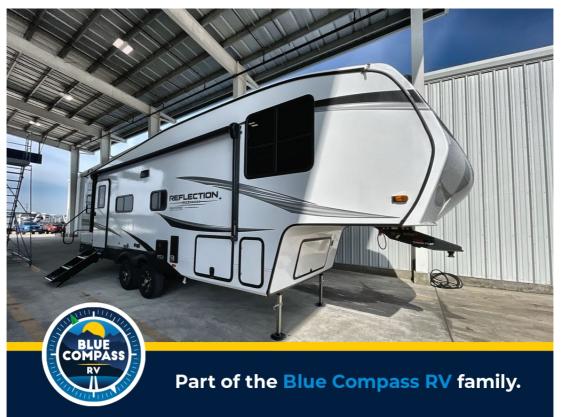

## NEW 2024 Grand Design Reflection 150 Series \$56,599

## Description

Grand Design Reflection 150 Series fifth wheel 260RD highlights: U-Shaped Lounge Theatre Seating Countertop Extension 40" LED HDTV Heated Pass-Through Storage Roof Mounted Solar Panel Feel right at home in this Reflection 150 Series with a private bedroom that includes a walk-aro...