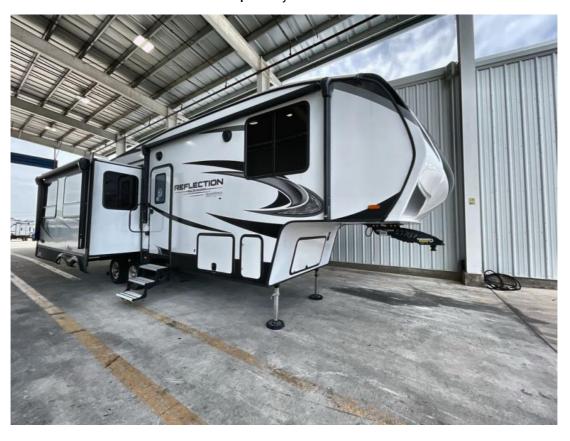

## USED 2022 Grand Design Reflection 150 Series \$49,900

## **Description**

Grand Design Reflection 150 Series fifth wheel 295RL highlights: Private Bedroom Kitchen Island Fireplace Theatre Seating Residential Cabinetry Opposing Slides The tri-fold sofa on this Reflection 150 Series fifth wheel not only offers seating space, but it also offers extra slee...