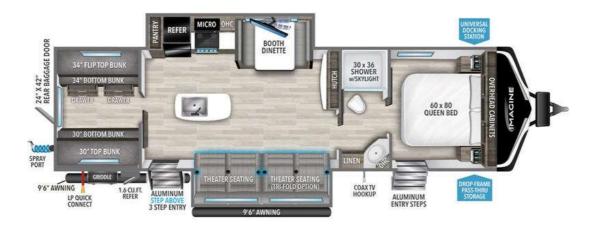

## **Description**

Grand Design Imagine travel trailer 3210BH highlights: Quad Bunks Walk-Through Bath Double Entry Kitchen Island Drop-Frame Pass-Through Storage Outside Griddle & Designation among the Entry Kitchen Island Drop-Frame Pass-Through Storage Outside Griddle & Designation among the Entry Kitchen Island Drop-Frame Pass-Through Storage Outside Griddle & Designation among the Entry Kitchen Island Drop-Frame Pass-Through Storage Outside Griddle & Designation among the Entry Kitchen Island Drop-Frame Pass-Through Storage Outside Griddle & Designation among the Entry Kitchen Island Drop-Frame Pass-Through Storage Outside Griddle & Designation among the Entry Kitchen Island Drop-Frame Pass-Through Storage Outside Griddle & Designation among the Entry Kitchen Island Drop-Frame Pass-Through Storage Outside Griddle & Designation among the Entry Kitchen Island Drop-Frame Pass-Through Storage Outside Griddle & Designation among the Entry Kitchen Island Drop-Frame Pass-Through Storage Outside Griddle & Designation among the Entry Kitchen Island Drop-Frame Pass-Through Storage Outside Griddle & Designation among the Entry Kitchen Island Drop-Frame Pass-Through Storage Outside Griddle & Designation among the Entry Kitchen Island Drop-Frame Pass-Through Storage Outside Griddle & Designation among the Entry Kitchen Island Drop-Frame Pass-Through Storage Outside Griddle & Designation among the Entry Kitchen Island Drop-Frame Pass-Through Storage Outside Griddle & Designation among the Entry Kitchen Island Drop-Frame Pass-Through Storage Outside Griddle & Designation among the Entry Kitchen Island Drop-Frame Pass-Through Storage Outside Griddle & Designation among the Entry Kitchen Island Drop-Frame Pass-Through Storage Outside Griddle & Designation Among the Entry Kitchen Island Drop-Frame Pass-Through Storage Outside Griddle & Designation Among the Entry Kitchen Island Drop-Frame Pass-Through Storage Outside Griddle & Designation Among the Entry Kitchen Island Drop-Frame Pass-Through Storage Outside Griddle & Designation Among the En