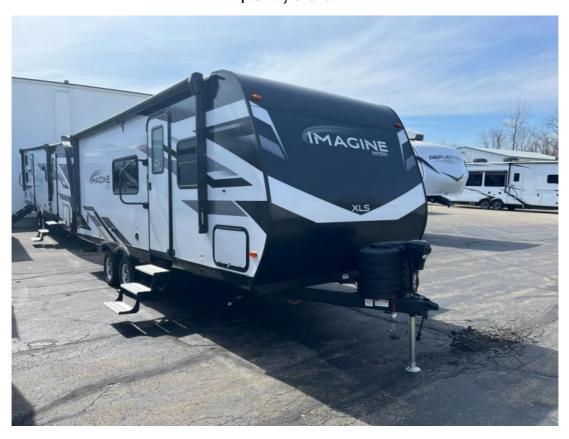

## NEW 2024 Grand Design Imagine XLS \$37,599

## **Description**

Grand Design Imagine XLS travel trailer 22MLE highlights: Queen Bed Theatre Seating Booth Dinette Unobstructed Pass-Through This Imagine XLS travel trailer has theater seating and a booth dinette that you can use any time you need a little break from the outdoors. If you want to co...