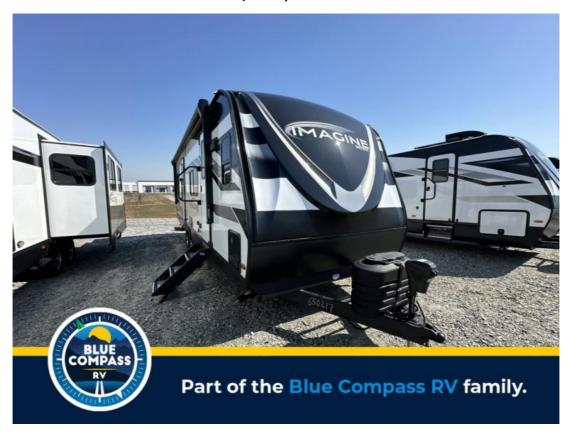

## NEW 2024 Grand Design Imagine \$45,599

## **Description**

Grand Design Imagine travel trailer 2660BS highlights: Rear Bedroom Theater Seating U-Shaped Dinette Front Kitchen Layout Skylight Over Shower You will love this front kitchen layout couples trailer with dual entry/exit doors with one door leading directly into your full bath! He...