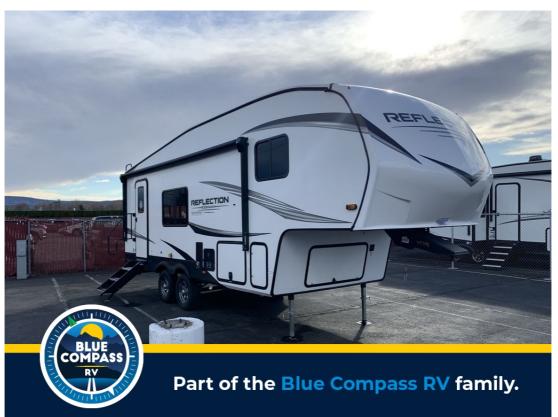

## NEW 2024 Grand Design Reflection 100 Series \$48,599

## Description

**GENERAL INFORMATION** 

Grand Design Reflection 100 Series fifth wheel 22RK highlights: 40" LED TV on Swivel Full Bath Theater Seating Slide Out Unobstructed Pass-Thru Storage Queen Bed This rear kitchen fifth wheel is sure to meet all of your camping needs! Since the exterior length is only 26' 11", you...