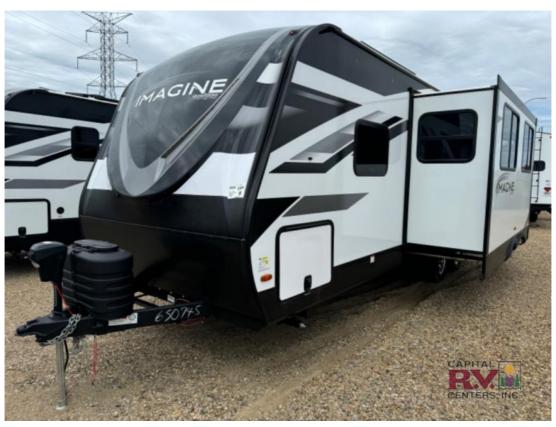

## Description

Grand Design Imagine travel trailer 2800BH highlights: Double-Size Bunks Dual Entry Bike Storage Outside Kitchen Discover Your Next Adventure with the New 2024 Grand Design Imagine 2800BH at Capital RV! Are you ready to elevate your camping experience? The 2024 Grand Design Imag...