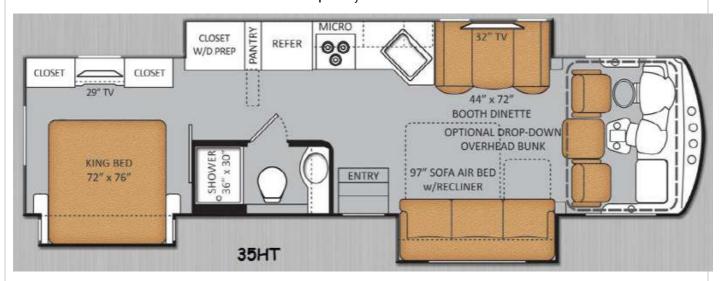

## **Description**

Move down the road comfortably in this Challenger 35HT by Thor Motor Coach. This class A gas motor home feature triple slides for added space, and a king size bed. Enter on the passenger side in the middle of the coach. There is a 97" sofa air bed with recliner to the right of the door. On t...