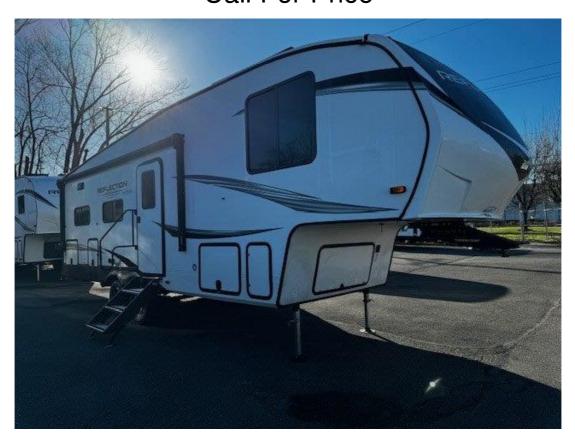

## NEW 2024 Grand Design Reflection 150 Series Call For Price

## **Description**

Grand Design Reflection 150 Series fifth wheel 270BN highlights: Outside Griddle Walk-In Shower Breakfast Nook Outdoor Spray Port 78" Theater Seating A Your short bed truck will love this fifth wheel with Model Code swivel pin box and a 90 degree turning radius without a slider hitch. You wil...