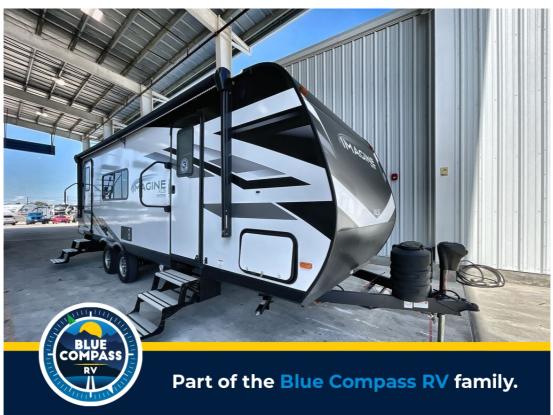

## NEW 2024 Grand Design Imagine XLS \$39,599

## Description

Grand Design Imagine XLS travel trailer 23LDE highlights: Private Bedroom Dual Entry Walk-Through Bath Single Slide 20' Electric Awning Treat yourself to a weekend of fun in this Imagine XLS travel trailer! Whether it's just you and your spouse, or you've chosen to bring along a g...