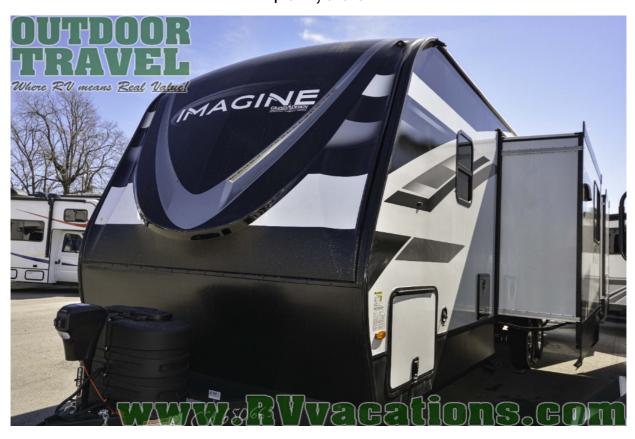

## NEW 2024 Grand Design Imagine \$54,995

## **Description**

Å Grand Design Imagine travel trailer 2920BS highlights: Rear Bedroom Theater Seating Front Private Bunkroom U-Shaped Dinette Dual Entry Skylight Over Shower Maximum insulation, four season possibilities with factory testing and rated for -10 degrees Celsius. R40 in the roof & amp...