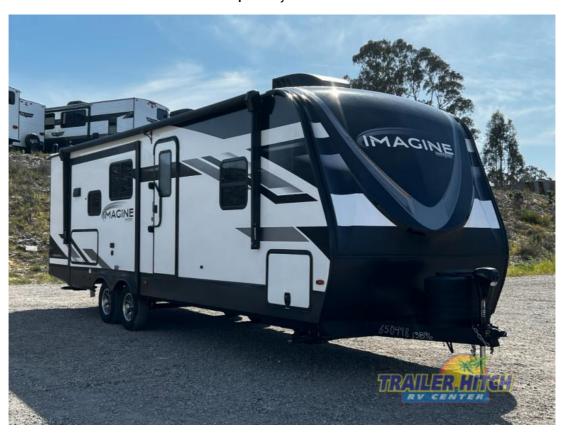

## NEW 2024 Grand Design Imagine \$43,592

## **Description**

Grand Design Imagine travel trailer 2670MK highlights: Desk Kitchen Island Fireplace Pet Dish Outside Griddle and 1.6 Cu. Ft. Refrigerator With this Imagine travel trailer, you can work while you're on the road because it offers you a desk in the main living area. You won't have t...