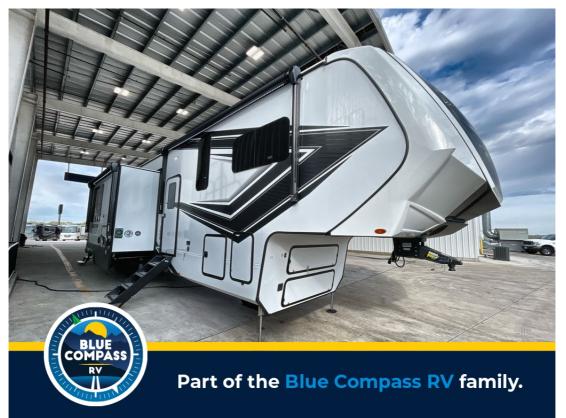

## Description

Grand Design Momentum M-Class 414M toy hauler fifth wheel highlights: Queen Bed Slide Out U-Shaped Kitchen Counter Theater Seating Kitchen Pantry 14' Separate Garage Flip-Up Pet Dish Any time spent in this spacious toy hauler will be time well spent! The 14' garage includes an ov...