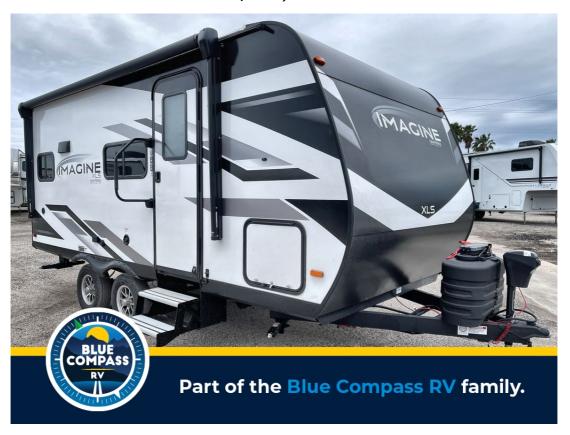

## NEW 2024 Grand Design Imagine XLS \$41,841

## **Description**

Grand Design Imagine XLS travel trailer 17MKE highlights: Queen Murphy Bed Theater Dinette Large Panoramic Window Unobstructed Pass-Through 12V 10 Cu. Ft. Refrigerator The Murphy bed is the eye-catching feature on this Imagine XLS travel trailer! Not only can it fold away in the m...

## **GENERAL INFORMATION**

Manufacturer Grand Design

Model Year 2024

Model Name Imagine XLS
Model Code Imagine XLS