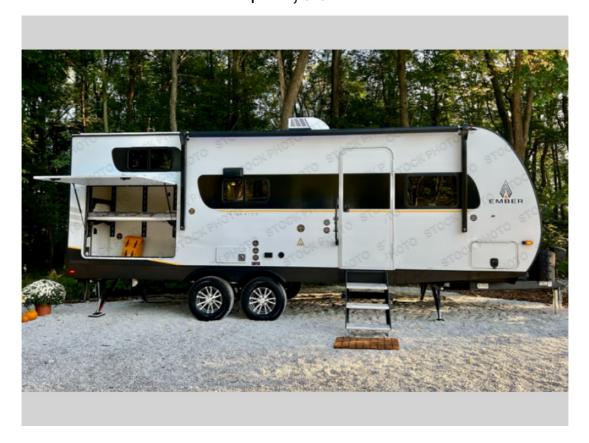

## **Description**

Ember RV E-Series travel trailer 24RLD highlights: Front Master Bedroom 18' Power Awning Legless Dinette Shoe Storage Single Slide Out A Are you looking for a travel trailer with plenty of interior space and lots of conveniences? Look no further than this E-Series unit! You Contact can slee...