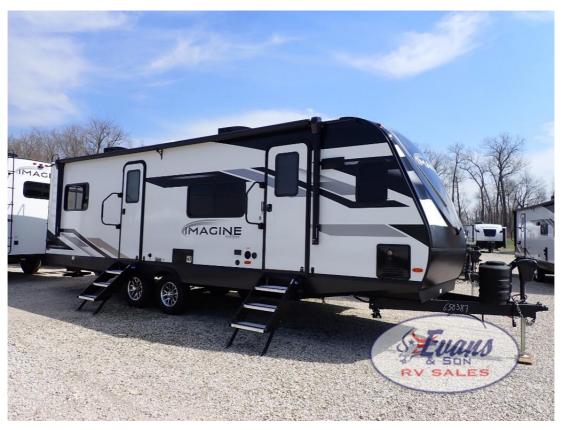

## Description

Grand Design Imagine travel trailer 2660BS highlights: Rear Bedroom w/Queen Bed on Slide Theater Seating across from TV U-Shaped Dinette Front Kitchen Layout with Pantry Large Bathroom w/Skylight Over Shower ABS Axle Assembly Rear Ladder Manual Stabilizer Jacks and Electric Tongue J...