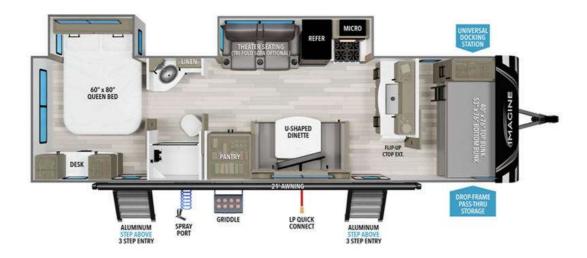

## **Description**

Grand Design Imagine travel trailer 2920BS highlights: Rear Bedroom Theater Seating Front Private Bunkroom U-Shaped Dinette Dual Entry Skylight Over Shower You will love this family bunkhouse trailer with dual entry/exit doors with one door leading directly into your rear private...