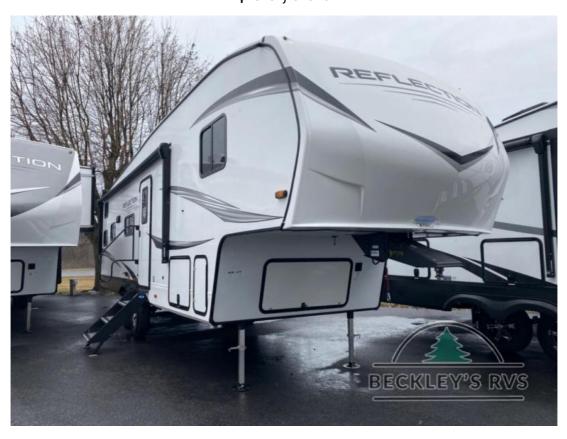

## NEW 2024 Grand Design Reflection 100 Series \$39,999

## **Description**

Grand Design Reflection 100 Series fifth wheel 27BH highlights: Double-Size Bunks 10 Cu. Ft. 12V Refrigerator Front Private Bedroom 20' "One Touch" Electric Awning Camping with friends and family just got a whole lot easier in this fifth wheel with double-size bunks and a front pr...