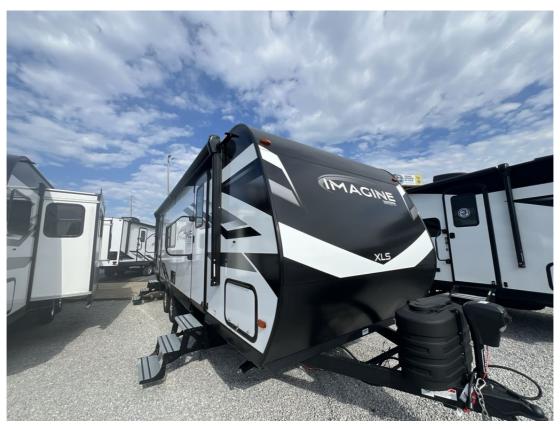

## NEW 2024 Grand Design Imagine XLS \$39,599

## Description

Grand Design Imagine XLS travel trailer 23LDE highlights: Private Bedroom Dual Entry Walk-Through Bath Single Slide 20' Electric Awning Treat yourself to a weekend of fun in this Imagine XLS travel trailer! Whether it's just you and your spouse, or you've chosen to bring along a g...

## **GENERAL INFORMATION**

Manufacturer Model Year Model Name Model Code

Grand Design 2024 Imagine XLS Imagine XLS