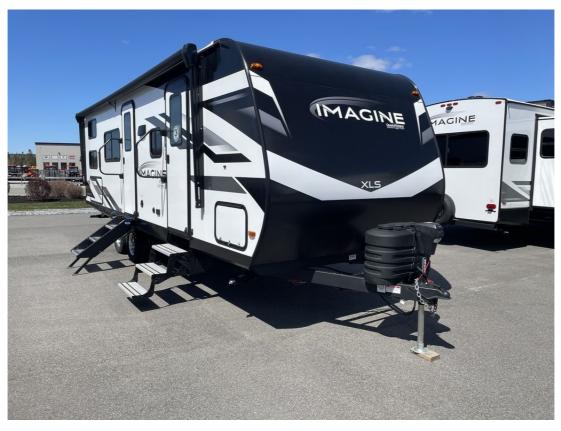

## NEW 2024 Grand Design Imagine XLS \$57,888

## Description

Grand Design Imagine XLS travel trailer 25DBE highlights: Double-Size Bunks Private Bedroom Flip-Up Countertop Outdoor Griddle Dual Entry Doors The dual entry doors make it easy to enter and exit this travel trailer! You will find a walkaround queen-size bed up front in the private bedroom, and ...

## **GENERAL INFORMATION**

Manufacturer Model Year Model Name Model Code

Grand Design 2024 Imagine XLS Imagine XLS