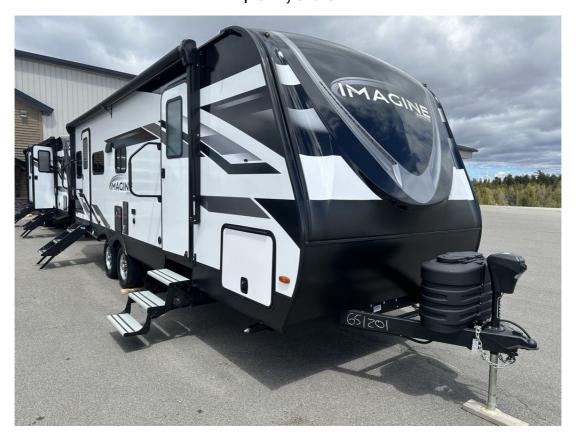

## NEW 2024 Grand Design Imagine \$64,885

## **Description**

Grand Design Imagine travel trailer 2500RL highlights: Walk-Through Bath Dual Entry U-Shaped Dinette Solar Power Inlet Tri-Fold Sofa You will have an amazing amount of fun in this Imagine travel trailer! There is a tri-fold sofa and U-shaped dinette with removable ottoman that you can relax on whil...