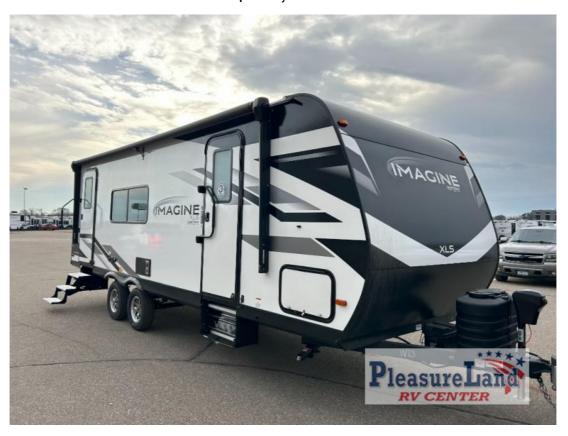

## NEW 2024 Grand Design Imagine XLS \$36,750

## **Description**

Grand Design Imagine XLS travel trailer 23LDE highlights: Private Bedroom Dual Entry Walk-Through Bath Single Slide 20' Electric Awning Treat yourself to a weekend of fun in this Imagine XLS travel trailer! Whether it's just you and your spouse, or you've chosen to bring along a g...