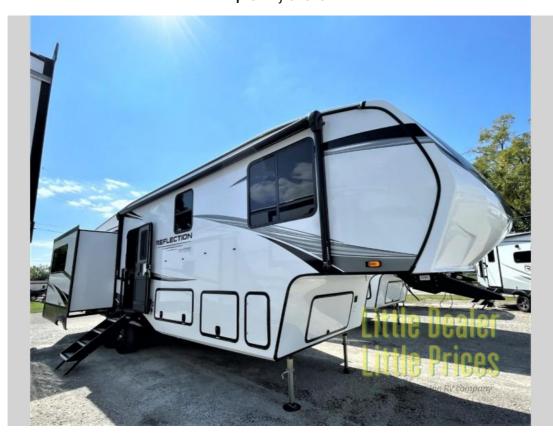

## NEW 2024 Grand Design Reflection \$62,989

## **Description**

Grand Design Reflection Fifth Wheel 324MBS Highlights Exciting Features Overview Middle BunkhouseThe versatile middle bunkhouse can serve as a second bedroom, living area, or office, featuring a slide-out with two bunks, drawers, and a full-size dresser. Â 92" U-Shaped LoungeThe spaciou...