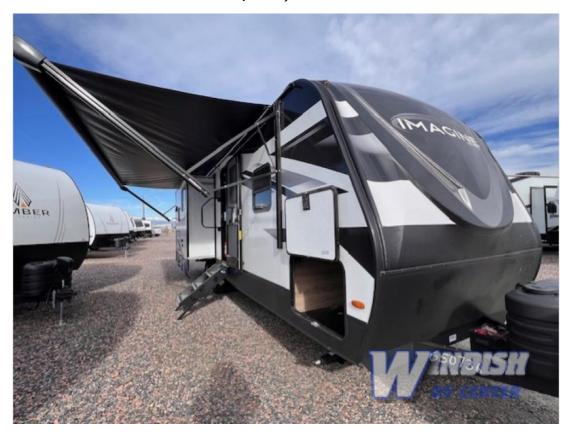

## NEW 2024 Grand Design Imagine \$45,980

## **Description**

Grand Design Imagine travel trailer 2670MK highlights: Desk Kitchen Island Fireplace Pet Dish Outside Griddle and 1.6 Cu. Ft. Refrigerator With this Imagine travel trailer, you can work while you're on the road because it offers you a desk in the main living area. You won't have t...