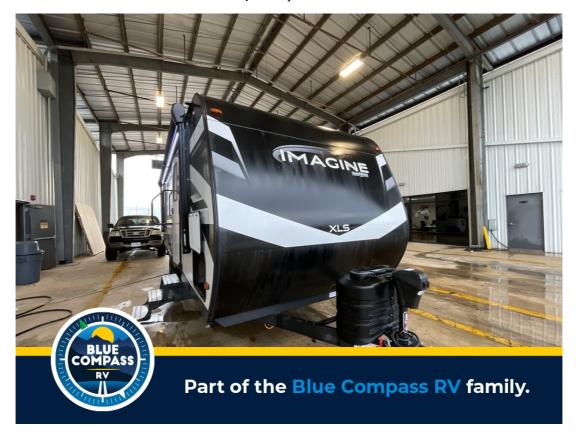

## NEW 2024 Grand Design Imagine XLS \$37,599

## **Description**

Grand Design Imagine XLS travel trailer 22MLE highlights: Queen Bed Theatre Seating Booth Dinette Unobstructed Pass-Through This Imagine XLS travel trailer has theater seating and a booth dinette that you can use any time you need a little break from the outdoors. If you want to co...