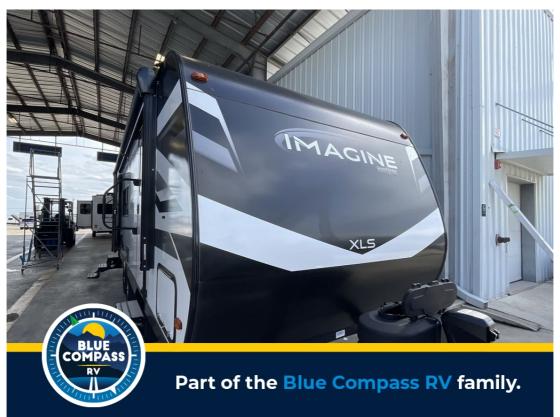

## NEW 2024 Grand Design Imagine XLS \$39,599

## Description

Grand Design Imagine XLS travel trailer 23LDE highlights: Private Bedroom Dual Entry Walk-Through Bath Single Slide 20' Electric Awning Treat yourself to a weekend of fun in this Imagine XLS travel trailer! Whether it's just you and your spouse, or you've chosen to bring along a g...

## **GENERAL INFORMATION**

Manufacturer Model Year Model Name Model Code Grand Design 2024 Imagine XLS Imagine XLS