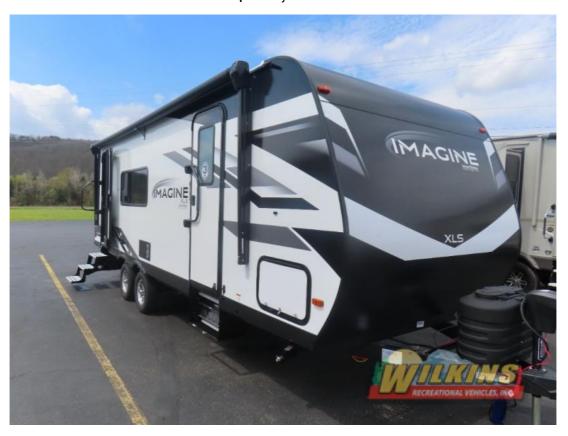

## **Description**

Grand Design Imagine XLS travel trailer 23LDE highlights: Private Bedroom Dual Entry Walk-Through Bath Single Slide 20' Electric Awning Treat yourself to a weekend of fun in this Imagine XLS travel trailer! Whether it's just you and your spouse, or you've chosen to bring along a g...