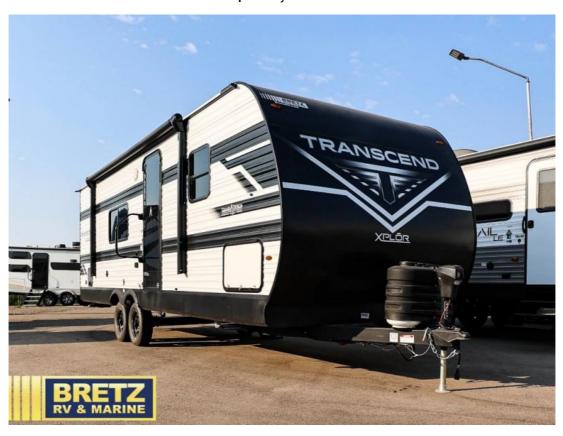

## NEW 2024 Grand Design Transcend Xplor \$30,053

## **Description**

Grand Design Transcend Xplor travel trailer 24BHX highlights: 69" Rollover Sofa Pet Dish 15' Power Awning with LED Light Double-Size Bunks This is the perfect travel trailer if you like to camp with friends and family. Since there are double-size bunks, a queen bed in the front bed...

## **GENERAL INFORMATION**

Manufacturer Grand Design Model Year 2024

Model Name Transcend Xplor
Model Code Transcend Xplor