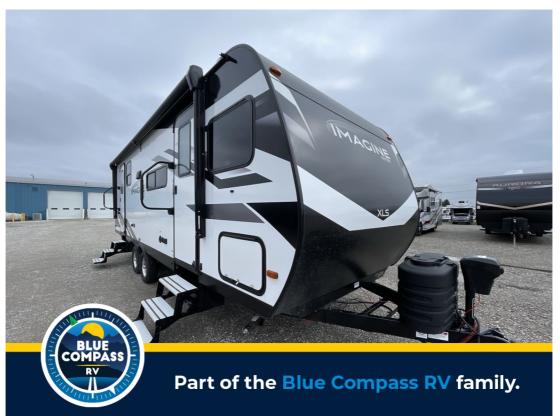

## NEW 2024 Grand Design Imagine XLS \$39,999

## Description

Grand Design Imagine XLS travel trailer 24BSE highlights: Private Bedroom Dual Entry Rear Corner Bathroom Theater Seating 20' Electric Awning Start camping the right way with this travel trailer! The rear corner bedroom can sleep two people on the queen-size bed slide across from ...