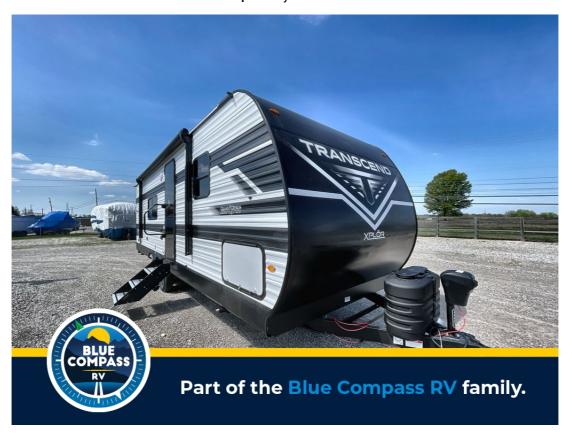

## NEW 2024 Grand Design Transcend Xplor \$21,549

## **Description**

Grand Design Transcend Xplor travel trailer 24BHX highlights: 69" Rollover Sofa Pet Dish 15' Power Awning with LED Light Double-Size Bunks This is the perfect travel trailer if you like to camp with friends and family. Since there are double-size bunks, a queen bed in the front bed...