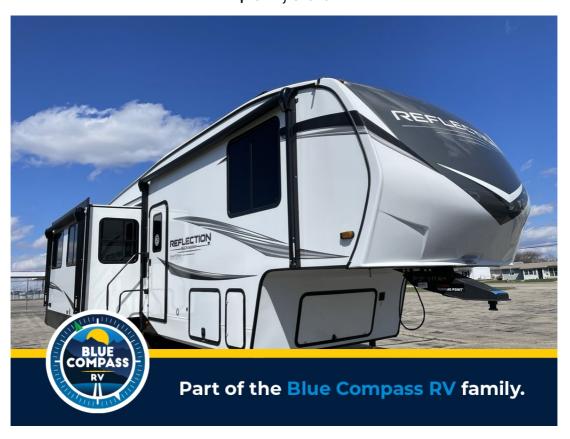

## NEW 2024 Grand Design Reflection 150 Series \$61,599

## **Description**

Grand Design Reflection 150 Series fifth wheel 295RL highlights: Theatre Seats Kitchen Island Fireplace Hutch Roof Mounted Solar Panel Heated Pass-Through Storage A Get ready to enjoy everything the campgrounds and surrounding area has to offer when you are Contact setup to camp in this fi...